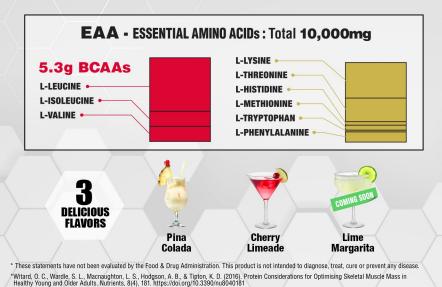

#### Prepare for some of the best workouts of your life!\*

MuscIEAA Xtreme features an impressive 10g of essential amino acids (EAA) per serving. Clinical evidence suggests that the most favorable outcomes from EAA supplementation occur when ingesting 3-10 grams of EAAs in a single serving, with peak efficacy achieved at the higher end of this range. MuscIEAA Xtreme optimizes EAA protein synthesis through a clinically dosed 10g EAA blend.\*

#### Supplement Facts Serving Size 1 Scoop 17.730 ~30 % DV4 80 <1% < 1a Calcium 2% 30mg 88% B6 - (as Pyridoxine Hydrochloride) 1.5mg B12 - (as Cyanocobalamin) 25mcg 1.042% B7 - Biotin (as d-Biotin) 125mcg 417% <1% Magnesium (from Magnesium Bisglycinate) 1ma Potassium (from Potassium Citrate) <1% 1.15mg Sodium Chloride (from Himalayan Pink Salt providing 7 mg Sodium) 20mg <1% BCAA 5,300mg L-Leucine Vegan 3,400mg L-Isoleucine 950ma L-Valine 950mg L-Lysine (from Lysine HCI) 2,100mg 1,400mg L-Threonine 200mg L-Histidine (from L-Histidine HCI) L-Methionine 300ma 100mg L-Tryptophan 600ma L-Phenylalanine Lion's Mane Extract (Fruiting body, 350mg 30% Polysaccharides) Alpha GPC / L-Alpha Glycerylphosphorylcholine 200mg L-Glutamine 2,000mg L-Carnitine (from L-Carnitine and L-Carnitine L-Tartrate) 1000mg